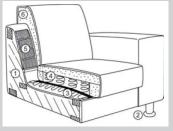

## 1. Frame:

Consists of hardwood and top-grade 3/4" plywood

## 3. Lower suspension:

No-sag springs

## 4. Seat:

Coil springs encased in high density polyurethane foam and

## 5. Back suspension:

Elastic webbing

### 6. Back:

High density polyurethane foam and dacron

F129

F02