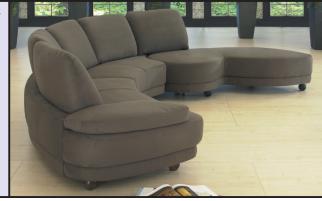

## Sectional pieces:

armless chair 32/40/36/18

one arm chair 40/45/36/18

M 07 laf one arm chair 40/45/36/18

DF 06G rf pivot ottoman 75/36/18 \*Must order with DF 06

DF 07G If pivot ottoman . 75/36/18 \*Must order with DF 07

58/81/36/18

All measurements are approximate:

width/depth/height/seat height.

arm width 13".

Seat depth 22", arm height 22",

Line drawings are in 1/4" scale.