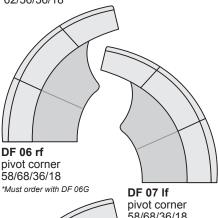

## Sectional pieces:

armless chair 32/40/36/18

one arm chair 40/45/36/18

M 07 laf one arm chair 40/45/36/18

DF 06G rf pivot ottoman 75/36/18 \*Must order with DF 06

DF 07G If pivot ottoman . 75/36/18 \*Must order with DF 07