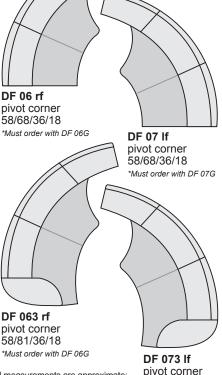

## Sectional pieces:

armless chair 32/40/36/18

one arm chair 40/45/36/18

M 07 laf one arm chair 40/45/36/18

DF 06G rf pivot ottoman 75/36/18 \*Must order with DF 06

DF 07G If pivot ottoman . 75/36/18 \*Must order with DF 07

58/81/36/18

All measurements are approximate:

width/depth/height/seat height.

arm width 13".

Seat depth 22", arm height 22",

Line drawings are in 1/4" scale.