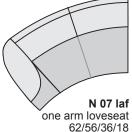

## Sectional pieces:

armless chair 32/40/36/18

one arm chair 40/45/36/18

M 07 laf one arm chair 40/45/36/18

DF 06G rf pivot ottoman 75/36/18 \*Must order with DF 06

DF 07G If pivot ottoman . 75/36/18 \*Must order with DF 07