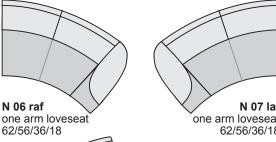

## Sectional pieces:

armless chair 32/40/36/18

one arm chair 40/45/36/18

M 07 laf one arm chair 40/45/36/18

DF 06G rf pivot ottoman 75/36/18 \*Must order with DF 06

DF 07G If pivot ottoman . 75/36/18 \*Must order with DF 07