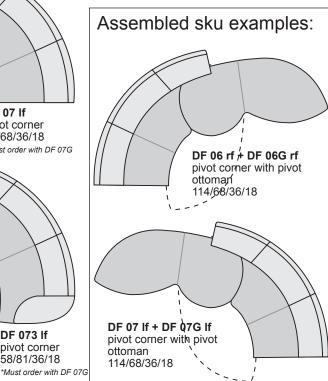

## Sectional pieces:

armless chair 32/40/36/18

one arm chair 40/45/36/18

M 07 laf one arm chair 40/45/36/18

DF 06G rf pivot ottoman 75/36/18 \*Must order with DF 06

DF 07G If pivot ottoman . 75/36/18 \*Must order with DF 07

58/81/36/18

All measurements are approximate:

width/depth/height/seat height.

arm width 13".

Seat depth 22", arm height 22",

Line drawings are in 1/4" scale.