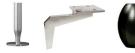

## 2. Legs:

Standard metal leg - F87 Optional metal leg - F129 Optional wooden leg - F02 (available in all wood finishes except P40, P48, & P55) Caster on pivot only -Standard metal caster - silver Optional metal caster - black