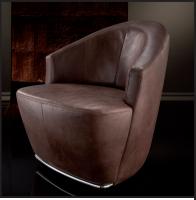

# GIUUDITA 54820

Effective: 04/04/2014

#### 1. Frame:

Consists of hardwood and top-grade 3/4" plywood

### 2. Legs:

Standard stainless steel swivel base

# 3. Lower suspension:

Elastic webbing

#### 4. Seat & Back:

High density polyurethane foam and dacron

**NOTE:** Polished stainless steel trim on bottom front edge

# Freestanding pieces:

MD swivel chair 28/34/32/19