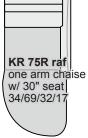

All measurements are approximate: width/depth/height/seat height. Seat depth 23", arm height 21", arm width 5". Line drawings are in 1/4" scale.