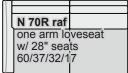

# Sectional pieces:

N 70L laf one arm loveseat w/ 28" seats 60/37/32/17

EG 80L laf bumper wedge w/ 32" seat 38/91/32/17