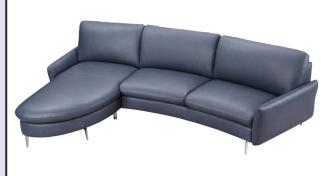

# Sectional pieces:

N 70L laf one arm loveseat w/ 28" seats 60/37/32/17

EG 80L laf bumper wedge w/ 32" seat 38/91/32/17

# Freestanding pieces:

| M 70                                   | N 80                       |
|----------------------------------------|----------------------------|
| armchair<br>w/ 28" seat<br>37/37/32/17 | two se<br>w/ 32"<br>73/37/ |

| $\prod$ |                                           |   | Γ |
|---------|-------------------------------------------|---|---|
|         | N 80                                      |   |   |
|         | two seat so<br>w/ 32" seat<br>73/37/32/17 | S |   |
| L,      | 13/3//32/11                               |   | _ |

| N 90                                         |  |
|----------------------------------------------|--|
| two seat sofa<br>w/ 36" seats<br>81/37/32/17 |  |

**G80** ottoman 31/31/17

GR trapezoid ottoman 27/27/17