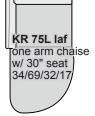

All measurements are approximate: width/depth/height/seat height. Seat depth 23", arm height 21", arm width 5". Line drawings are in 1/4" scale.