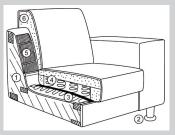

# 1. Frame:

Consists of hardwood and top-grade 3/4" plywood

### 2. Legs:

Standard metal leg - F129 Optional wooden leg - F132 (available in all wood finishes)

## 3. Lower suspension:

No-sag springs

#### 4. Seat:

Coil springs encased in high density polyurethane foam and dacron

## 5. Back suspension:

Elastic webbing

# 6. Back:

Ticking pillow filled with fiber balls