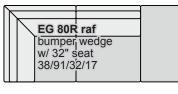

# Sectional pieces:

N 70L laf one arm loveseat w/ 28" seats 60/37/32/17

EG 80L laf bumper wedge w/ 32" seat 38/91/32/17