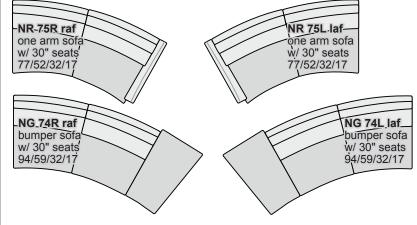

All measurements are approximate: width/depth/height/seat height. Seat depth 23", arm height 21", arm width 5". Line drawings are in 1/4" scale.