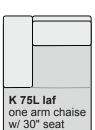

# Sectional pieces:

N 75R\* raf one arm sofa w/ 30" seats 73/37/31/18\*

N 75L\* laf one arm sofa w/ 30" seats 73/37/31/18\*

N 85R raf one arm sofa w/ 34" seats 82/37/31/18

N 85L laf one arm sofa w/ 34" seats 82/37/31/18