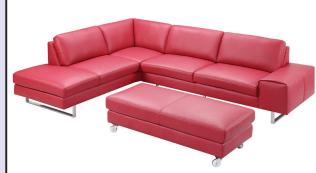

# Sectional pieces:

N 75R\* raf one arm sofa w/ 30" seats 73/37/31/18\*

N 75L\* laf one arm sofa w/ 30" seats 73/37/31/18\*

N 85R raf one arm sofa w/ 34" seats 82/37/31/18

N 85L laf one arm sofa w/ 34" seats 82/37/31/18

# Freestanding pieces:

ME 55\* armchair 36/37/31/18

| N 65                   |    |  |
|------------------------|----|--|
| loveseat<br>w/ 26" sea |    |  |
| 80/37/31/              | 18 |  |

| N. 75               |      |  |
|---------------------|------|--|
| N 75<br>two seat so | fa   |  |
| w/ 30" seat         | rī - |  |
| 87/37/31/18         | 3    |  |

two seat sofa w/ 34" seats 96/37/31/18

G 147 ottoman 58/25/17

**GF 147** storage ottoman 58/25/17-

\*\*Total height of GF 147 if raised open: 35"

ratchet headrest 23/5/9\*