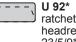

two seat sofa w/ 34" seats 96/37/31/18

G 147 ottoman 58/25/17

**GF 147** storage ottoman 58/25/17-

\*\*Total height of GF 147 if raised open: 35"

ratchet headrest 23/5/9\*