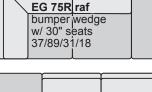

# Sectional pieces:

N 75R\* raf one arm sofa w/ 30" seats 73/37/31/18\*

N 75L\* laf one arm sofa w/ 30" seats 73/37/31/18\*

N 85R raf one arm sofa w/ 34" seats 82/37/31/18

N 85L laf one arm sofa w/ 34" seats 82/37/31/18