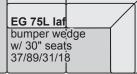

# Sectional pieces:

N 75R\* raf one arm sofa w/ 30" seats 73/37/31/18\*

N 75L\* laf one arm sofa w/ 30" seats 73/37/31/18\*

N 85R raf one arm sofa w/ 34" seats 82/37/31/18

N 85L laf one arm sofa w/ 34" seats 82/37/31/18