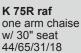

# Sectional pieces:

N 75R\* raf one arm sofa w/ 30" seats 73/37/31/18\*

N 75L\* laf one arm sofa w/ 30" seats 73/37/31/18\*

N 85R raf one arm sofa w/ 34" seats 82/37/31/18

N 85L laf one arm sofa w/ 34" seats 82/37/31/18

44/65/31/18