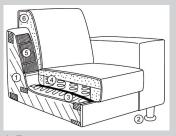

#### 1. Frame:

Consists of hardwood and top-grade 3/4" plywood

### 2. Legs:

Standard metal runner - F12 Optional wooden leg - F131 (available in all wood finishes) G147 & GF147: Standard silver caster - F6R

#### 3. Lower suspension:

No-sag springs

# 4. Seat:

Coil springs encased in high density polyurethane foam and dacron

## 5. Back suspension:

Elastic webbing

#### 6. Back:

High quality mixture of fiberfill and shredded foam

F131

F6R