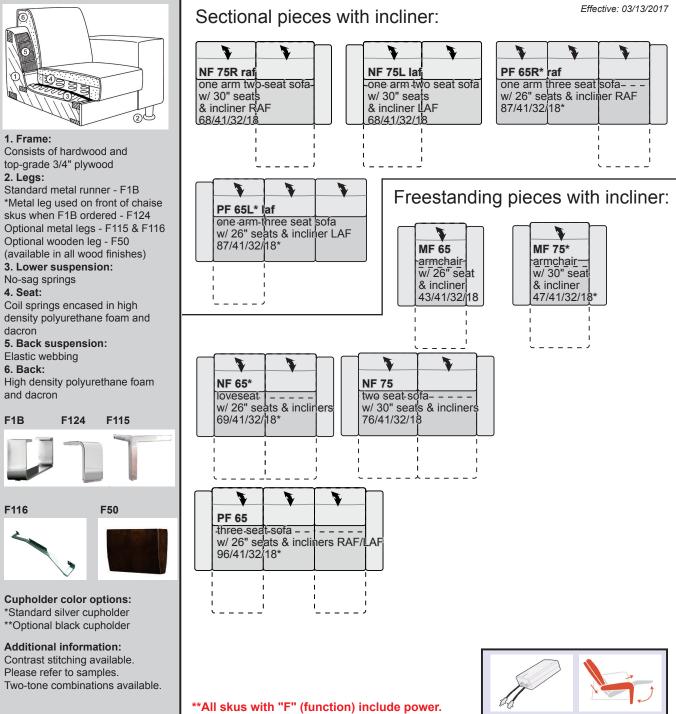

# ANGELINA 33063

Seat depth 22", arm height 23", arm width 9". Line drawings are in 1/4" scale.

#### \*Standard silver cupholder \*\*Optional black cupholder

Additional information: Contrast stitching available. Please refer to samples. Two-tone combinations available.

### \*\*All skus with "F" (function) include power.

#### \*\*A manual incliner is not available.

Total depth fully inclined: 63" Total height when headrest extended upward: 40"

All measurements are approximate: width/depth/height/seat height. Seat depth 22", arm height 23", arm width 9". Line drawings are in 1/4" scale.

### \*\*A manual incliner is not available.

Total depth fully inclined: 63" Total height when headrest extended upward: 40"

W.SCHILLIG

All measurements are approximate: width/depth/height/seat height. Seat depth 22", arm height 23", arm width 9". Line drawings are in 1/4" scale.