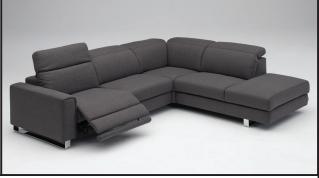

# ANGELINA 33063

### \*\*A manual incliner is not available.

Total depth fully inclined: 63" Total height when headrest extended upward: 40"

W.SCHILLIG

All measurements are approximate: width/depth/height/seat height. Seat depth 22", arm height 23", arm width 9". Line drawings are in 1/4" scale.