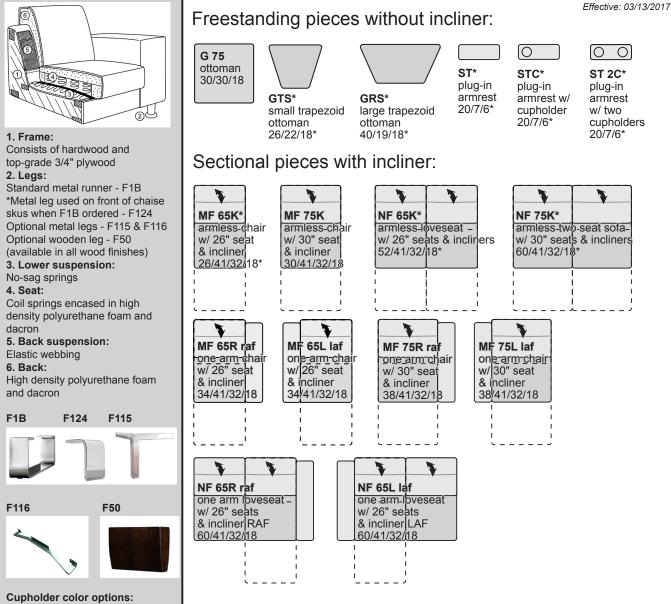

### \*\*A manual incliner is not available.

Total depth fully inclined: 63" Total height when headrest extended upward: 40"

W.SCHILLIG

All measurements are approximate: width/depth/height/seat height. Seat depth 22", arm height 23", arm width 9". Line drawings are in 1/4" scale.

Additional power seat IFR - right seat IFM - middle seat IFL - left seat