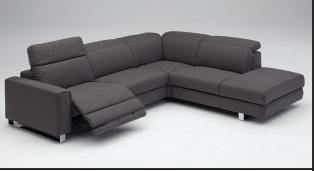

#### \*\*A manual incliner is not available.

Total depth fully inclined: 63" Total height when headrest extended upward: 40"

All measurements are approximate: width/depth/height/seat height. Seat depth 22", arm height 23", arm width 9". Line drawings are in 1/4" scale.

### \*\*A manual incliner is not available.

Total depth fully inclined: 63" Total height when headrest extended upward: 40"

W.SCHILLIG

All measurements are approximate: width/depth/height/seat height. Seat depth 22", arm height 23", arm width 9". Line drawings are in 1/4" scale.