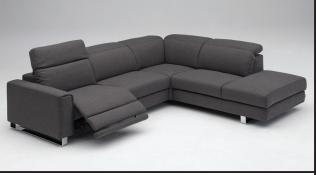

# ANGELINA 33063

Seat depth 22", arm height 23", arm width 9". Line drawings are in 1/4" scale.

# ANGELINA 33063