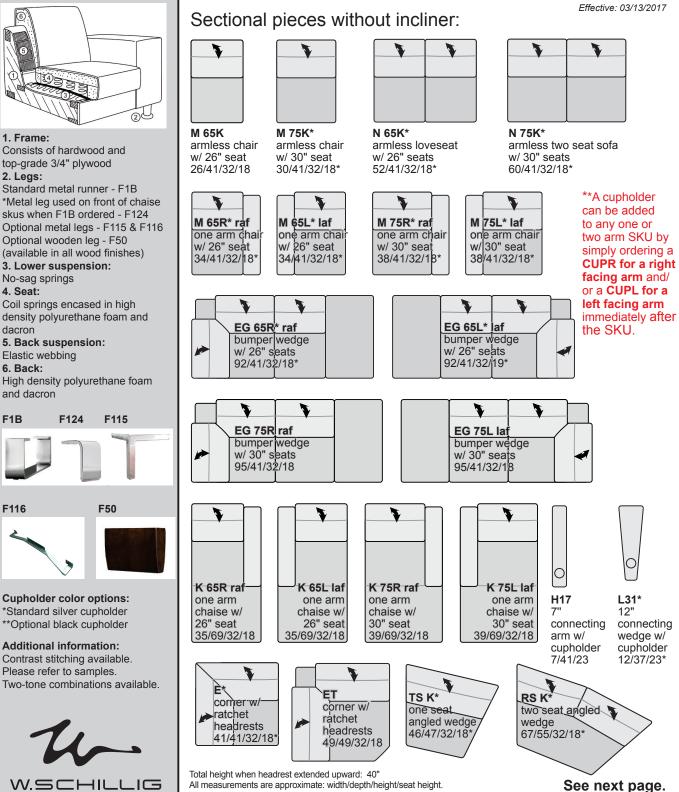

#### \*Standard silver cupholder \*\*Optional black cupholder

Additional information: Contrast stitching available. Please refer to samples. Two-tone combinations available.

### \*\*All skus with "F" (function) include power.

#### \*\*A manual incliner is not available.

Total depth fully inclined: 63" Total height when headrest extended upward: 40"

All measurements are approximate: width/depth/height/seat height. Seat depth 22", arm height 23", arm width 9". Line drawings are in 1/4" scale.

#### See next page.